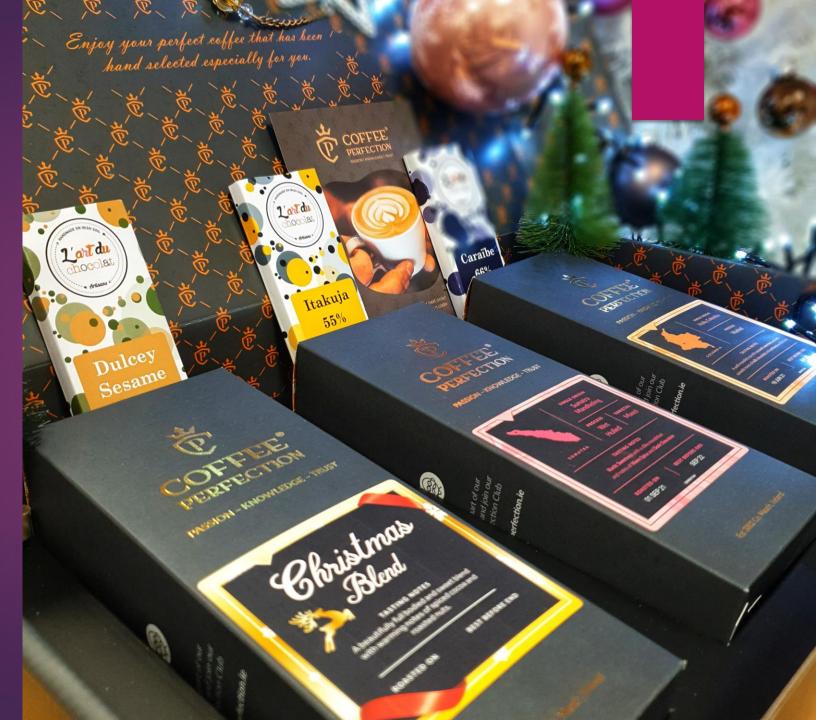

### <u>Christmas Coffee &</u> <u>Chocolate Gift Set</u>

"What goes better with coffee than chocolate? We have partnered with L'art du Chocolat to pair our coffee tasting notes with different varieties of chocolate for a truly indulgent experience".

#### <u>1 x 250g Christmas Blend</u>

Tasting Notes = Sweet Cherry/ Orange & Milk Chocolate

<u>1 x 250g Colombian Huila</u>

Tasting Notes = Dark Chocolate/Toffee Apple/Blackcurrant.

<u>1 x 250g Sumatra Mandheling</u>

Tasting Notes = Rustic Sweetness/ Warm Spice & Dark Chocolate

3 x Artisan Chocolate Bars

Handmade chocolate bars paired with the coffees tasting notes.

Available in Ground or Whole Bean

Only €49.99