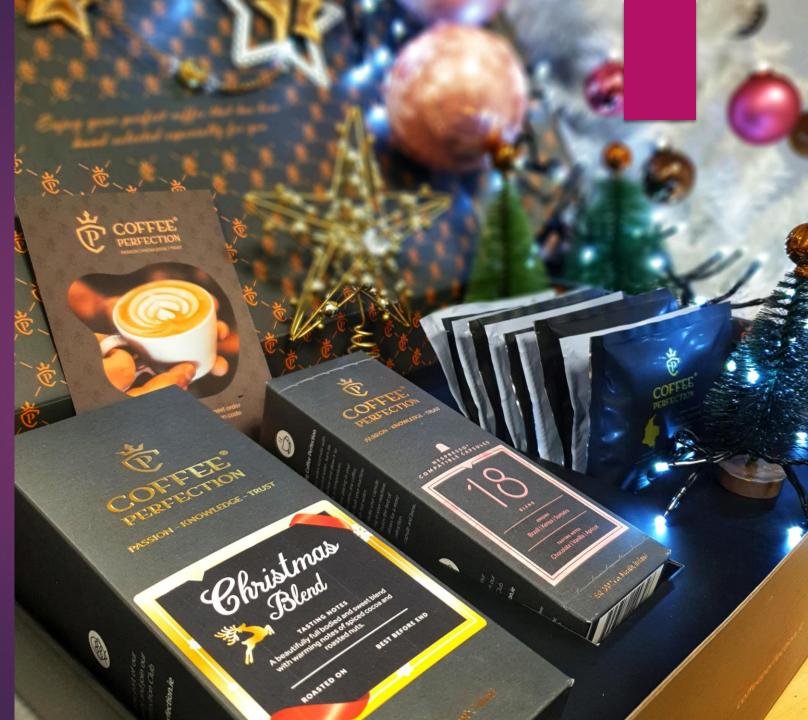

# **Christmas Variety Gift Set**

"Enjoy a taste of our signature coffees in every brewing method. Coffee capsules, Cafetière, Filter, Espresso... its all in here!"

#### <u>1 x 250g Christmas Blend</u>

Tasting Notes = Sweet Cherry/ Orange & Milk Chocolate

• <u>1 x Blend 18 Coffee Capsules</u>

Nespresso compatible capsules, 100% aluminium and recyclable.

Tasting Notes = Chocolate/Citrus/Apricot

- <u>5 x Colombian, Huila Coffee Bags</u>
- **5 x Latin America Coffee Bags**

Brew great quality filter coffee with only a kettle and a cup.

Tasting Notes = Dark Chocolate/Toffee Apple/Blackcurrant.

Only €32.99