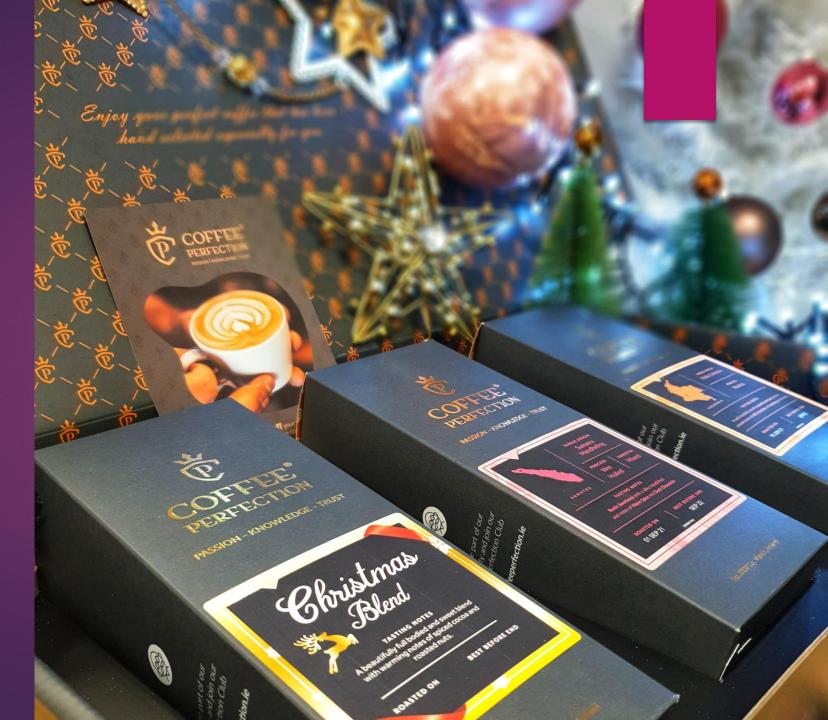

## <u>Christmas Experience Gift</u> <u>Set</u>

"We have carefully selected our signature blends, single origins and festive seasonal coffee to give a real coffee experience"

#### • <u>1 x 250g Christmas Blend</u>

Tasting Notes = Sweet Cherry/ Orange & Milk Chocolate

<u>1 x 250g Colombian Huila Ground</u>

Tasting Notes = Dark Chocolate/Toffee Apple/Blackcurrant.

1 x 250g Sumatra Mandheling

Tasting Notes = Rustic Sweetness/ Warm Spice & Dark Chocolate

Available in Ground or Whole Bean

Only €42.50